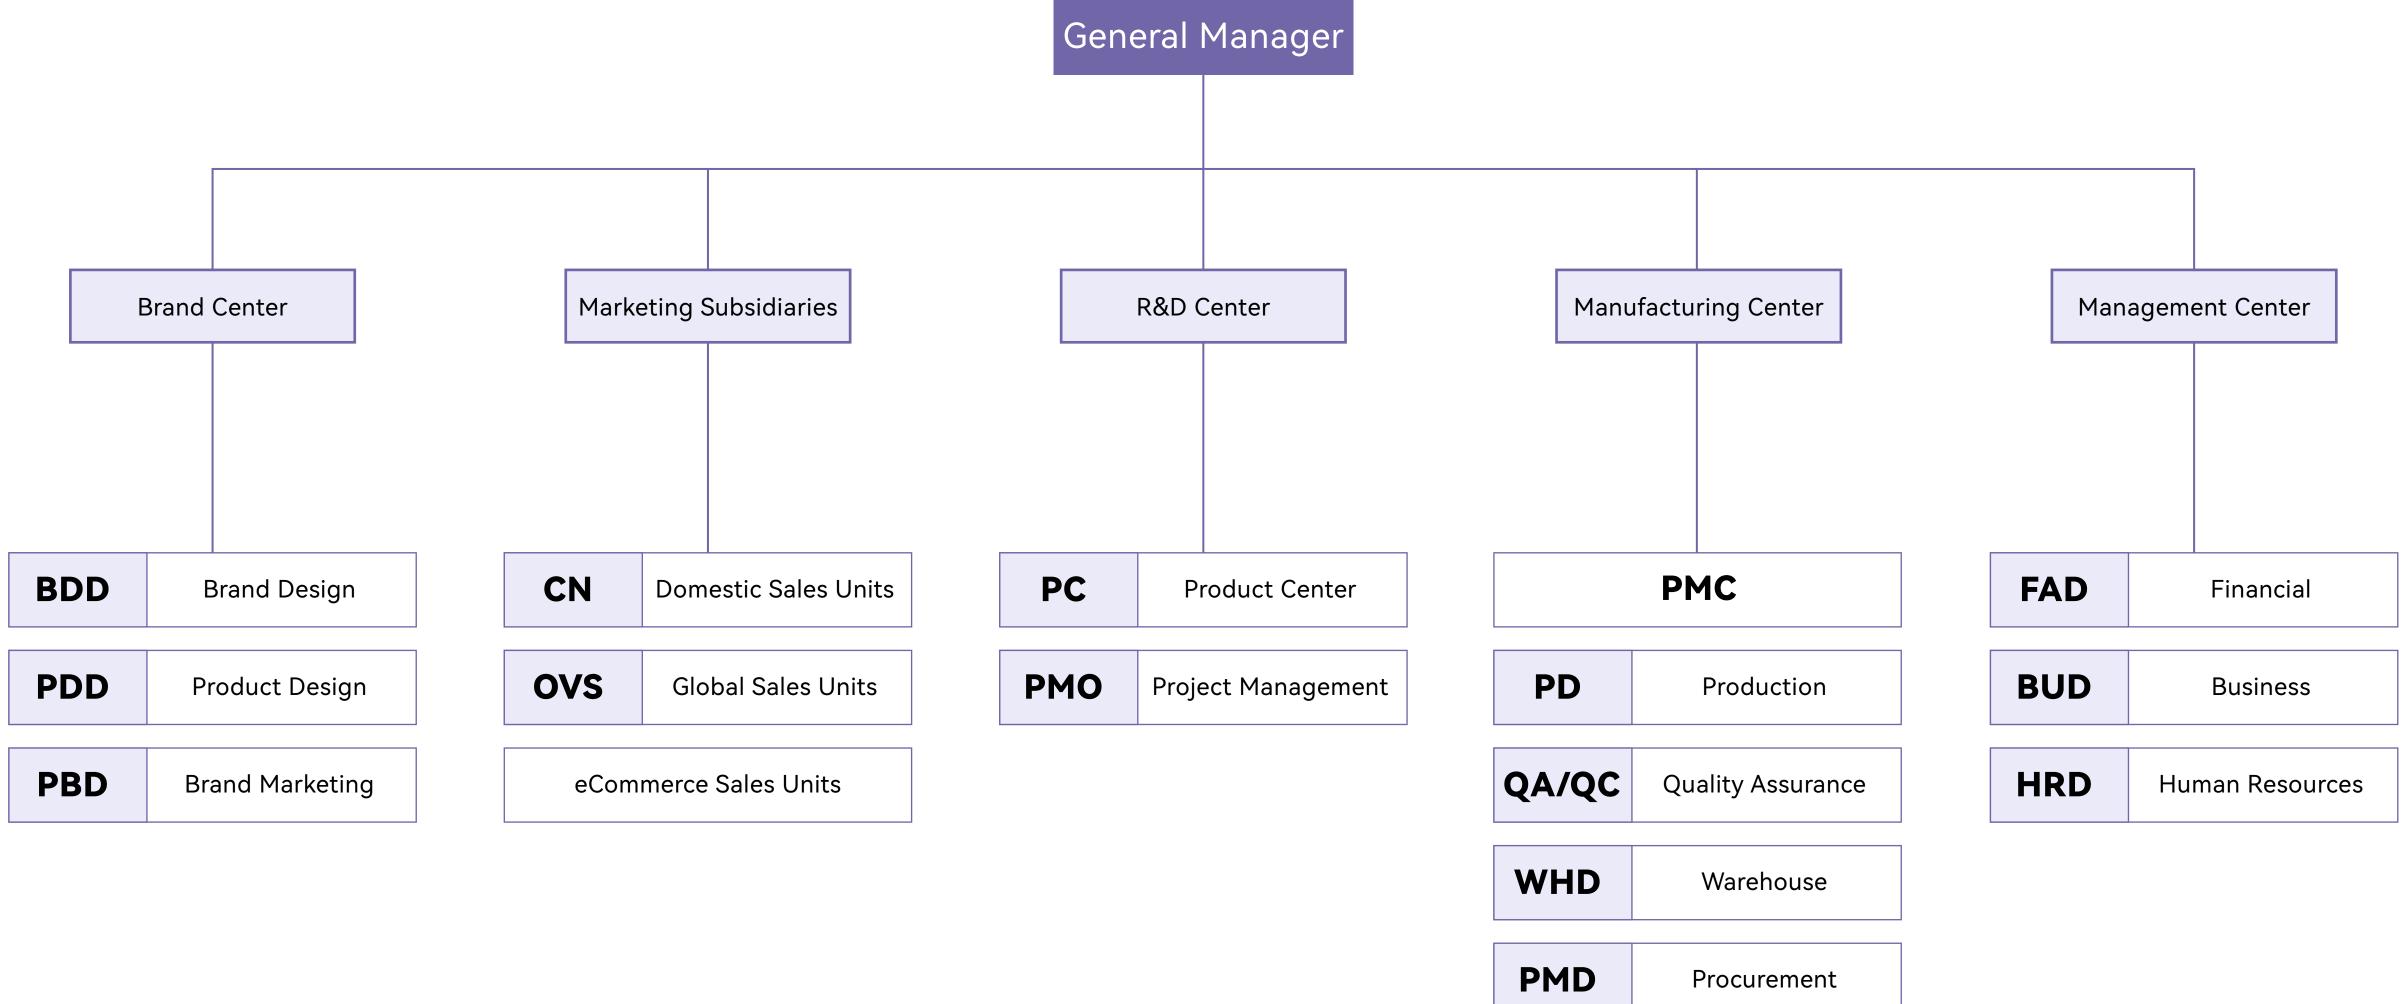

## **1.3** / Organization Structure

## **3.1** / Certificates

The company was certified as Shenzhen National High-tech Enterprise in 2021, and was certified as Science and Technology SME and Innovative SME respectively in 2022; it has the qualification of National Import and Export License. The company has nearly two hundred employees, under the general manager office, brand design center, R & D center, manufacturing center, financial center, marketing subsidiaries, customer service department and other major branches.