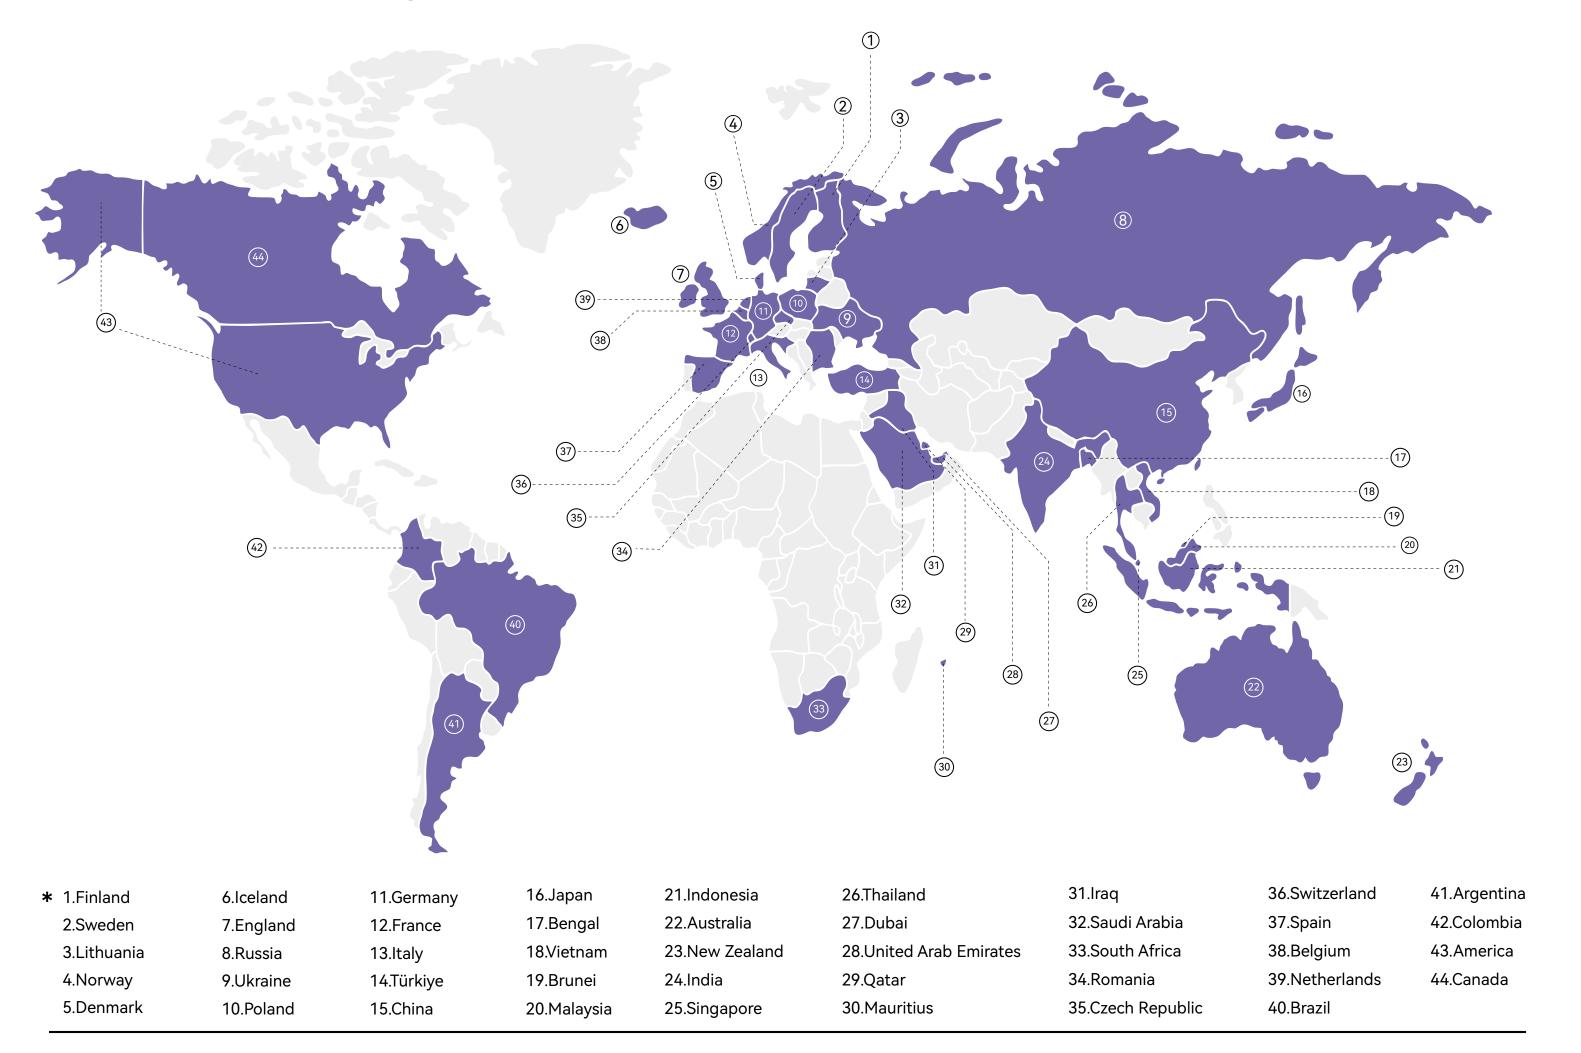

## 2.2 / Global Coverage

Yinchen has established a global online and offline sales network covering regions including Greater Asia, North America, and Europe. Online, we continue to increase investment in brand promotion to provide consumers with a fast and convenient shopping experience. Offline, we have entered local major retail channels in countries such as Russia, the Nordic countries, Germany, the United States, Southeast Asia, and Australia, aiming to better meet consumer shopping expectations.

The company has established deep business cooperation with domestic and international industry giants such as Tencent, Mihoyo, Bilibili, NetEase, Sanrio, Toei, etc., and has launched unique collaboration products.