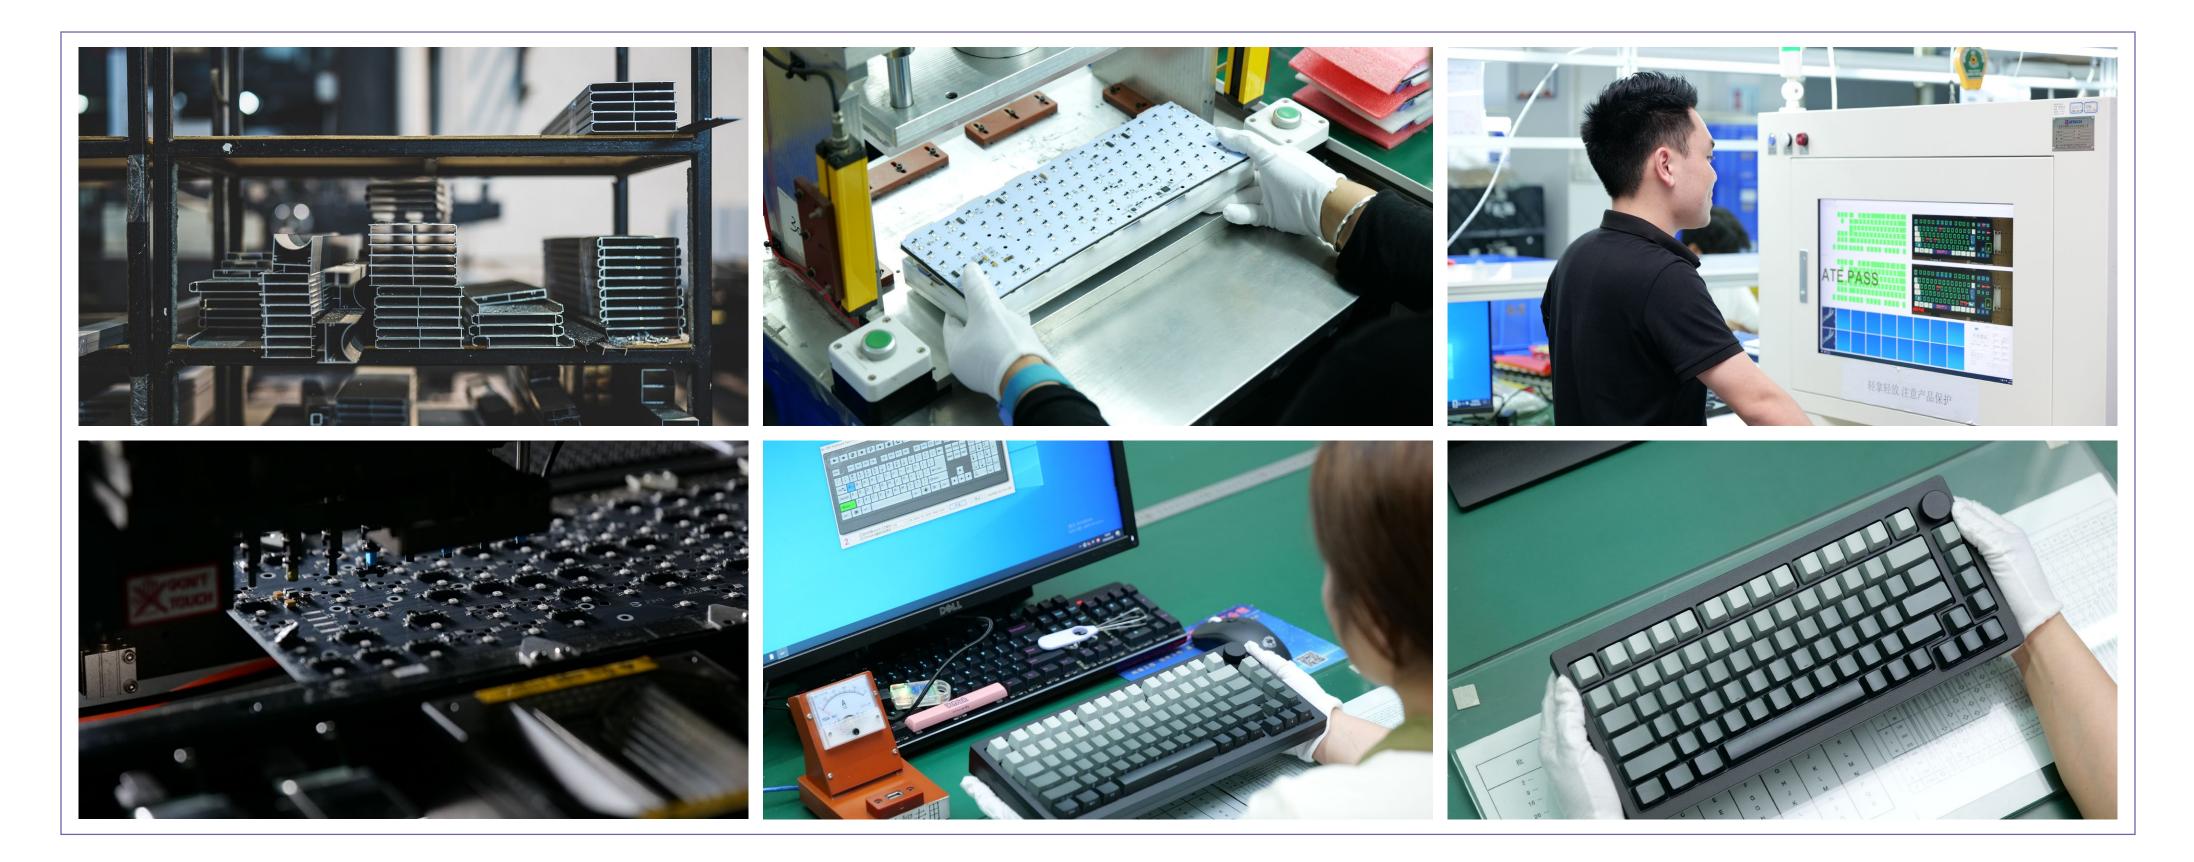

## **3.3** / Factory Specification

Yinchen's factory is located in the First Industrial Zone of Bitou Community, Songgang Street, Bao'an District, Shenzhen City. It covers an area of 30000 square meters with a construction area of 6000 square meters. The factory is divided into four main parts: office area, production area, warehouse area, and employee service area. Additionally, the company has another 1000 square meters of office space in Nanshan District, Shenzhen City center, housing a streaming studio, showroom, and research and design department.

## **3.4** / Quality Assurance

In the production process, Yinchen always adheres to strict quality standards, and carries out strict quality control in every link from the procurement of raw materials to the delivery of finished products. By closely collaborating among production, research, and other departments, we continuously optimize manufacturing processes to enhance product quality and stability.