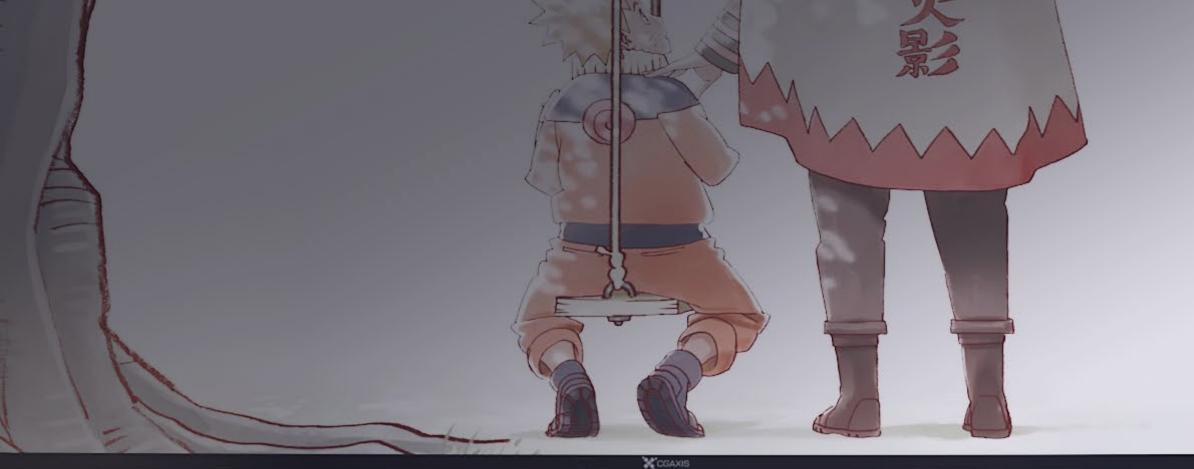

Akko was born with the concept of "lifestyle gaming peripherals", emphasizing design and building an innovative peripheral brand. With the rise of ACGN culture, Akko collaborates with well-known ACGN IPs, including "One Piece," "Demon Slayer", "Dragon Ball Z," "Naruto," "Hello Kitty," "Sailor Moon Crystal," "Doraemon," and "Honkai Impact 3," to launch related peripherals. It has also designed custom keyboards for Bilibili, China's top ACGN video platform. Akko will continue to collaborate with popular anime, movies, TV shows, and brands that value fashion and lifestyle, introducing unique products designed specifically for computer peripherals to enrich your life.

#### 2019

Akko introduced collaboration keyboards featuring "Sailor Moon," "One Piece," and "Naruto," bringing together popular anime IPs in one brand.