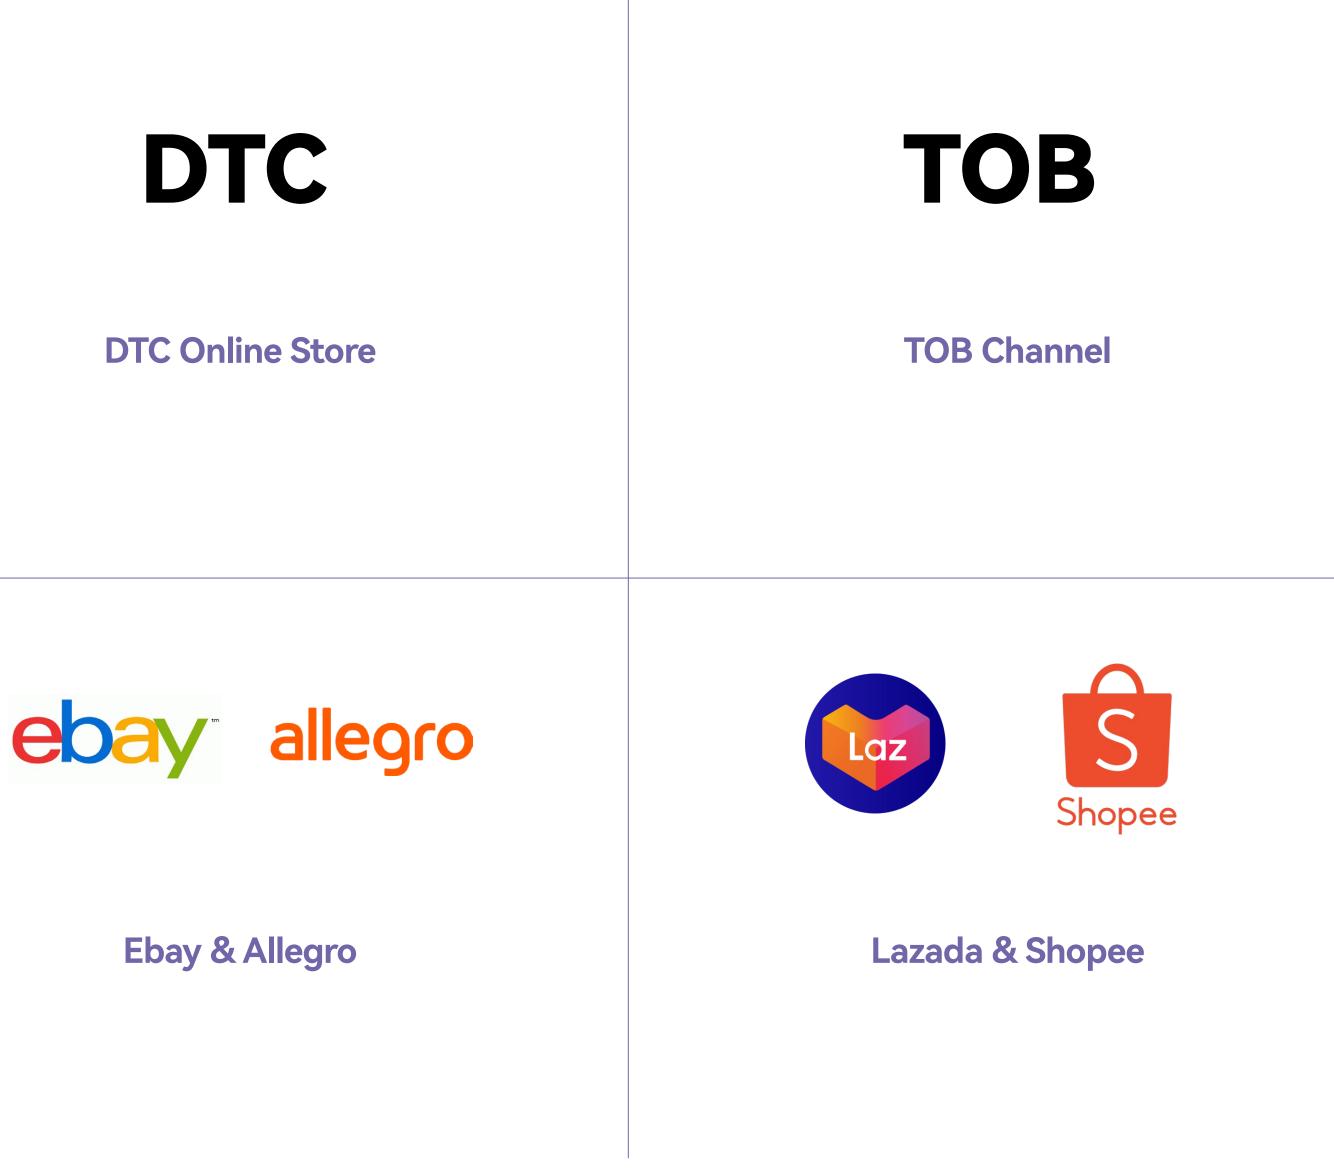

#### Our Brands

Yinchen's sub-brands, Akko and MonsGeek, has gained a strong reputation in the industry for their quality and innovation. Akko and Mons-Geek have over 60 global sales and distribution channels across every continent with both online and offline exposure, making premium gaming gears accessible for worldwide users. Since 2020, Yinchen has registered with major eCommerce platforms such as Amazon, AliExpress, Kaufland, Shopee, Lazada, eBay and Allegro, and has successively obtained correspondingly regional certificate for operations.

## 2.3 / Sales Channels \_\_\_\_\_

#### Amazon